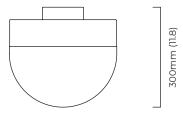

# CTOLIGHTING

## LUCID 300 FLUSH

Designed by Michaël Verheyden for CTO Lighting and inspired by Parisian Brasseries reinterpreted using a palette of luxurious materials such as alabaster satin brass, bronze, or satin brass with oxidized silver.

#### FINISH

honed alabaster oxidised silvered brass base satin brass drop rod and ceiling box LUCCW3HAOS

honed alabaster satin brass metal work LUCCW3HASB

honed alabaster bronze metal work LUCCW3HABZ

### BULBS

240v - 1 x E27, 8w - 2700k - LED ONLY 120v - 1 x E26, 8w - 2700k - LED ONLY (no bulbs supplied)

#### WEIGHT

9kg (19.8lbs)

#### DESIGNER

Michaël Verheyden

# CERTIFICATION





E492308