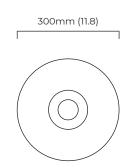

# CTOLIGHTING

## LUCID 300 FLUSH

Designed by Michaël Verheyden for CTO Lighting and inspired by Parisian Brasseries reinterpreted using a palette of luxurious materials such as alabaster satin brass, bronze, or satin brass with oxidized silver.

#### FINISH

honed alabaster oxidised silvered brass base satin brass drop rod and ceiling box LUCCW3HAOS

honed alabaster satin brass metal work LUCCW3HASB

honed alabaster bronze metal work LUCCW3HABZ

### BULBS

240v - 1 x E27, 8w - 2700k - LED ONLY 120v - 1 x E26, 8w - 2700k - LED ONLY (no bulbs supplied)

#### WEIGHT

9kg (19.8lbs)

#### DESIGNER

Michaël Verheyden

# CERTIFICATION





E492308