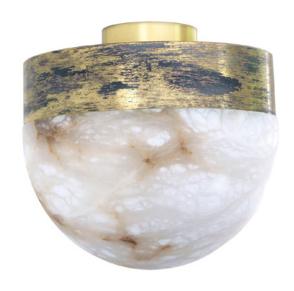

## LUCID 300 FLUSH

Designed by Michaël Verheyden for CTO Lighting and inspired by Parisian Brasseries reinterpreted using a palette of luxurious materials such as alabaster satin brass, bronze, or satin brass with oxidized silver.

#### FINISH

honed alabaster oxidised silvered brass base satin brass drop rod and ceiling box LUCCW3HAOS

honed alabaster satin brass metal work LUCCW3HASB

honed alabaster bronze metal work LUCCW3HABZ