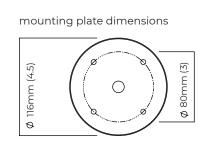

# CTOLIGHTING

## LUCID 300 FLUSH

Designed by Michaël Verheyden for CTO Lighting and inspired by Parisian Brasseries reinterpreted using a palette of luxurious materials such as alabaster satin brass, bronze, or satin brass with oxidized silver.

#### FINISH

honed alabaster oxidised silvered brass base satin brass drop rod and ceiling box LUCCW3HAOS

honed alabaster satin brass metal work LUCCW3HASB

honed alabaster bronze metal work LUCCW3HABZ

### BULBS

240v - 1 x E27, 8w - 2700k - LED ONLY 120v - 1 x E26, 8w - 2700k - LED ONLY (no bulbs supplied)

#### WEIGHT

9kg (19.8lbs)

#### DESIGNER

Michaël Verheyden

# CERTIFICATION





E492308